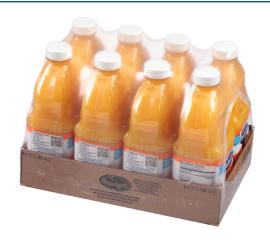

## PRODUCT INFORMATION

| UPC   | Size  | Units/<br>Case | Each GTIN      | Each<br>Length<br>(in) | Each<br>Width<br>(in) | Each<br>Height<br>(in) | Case GTIN      | Case<br>Length<br>(in) | Case<br>Width<br>(in) | Case<br>Height<br>(in) | Case<br>Gross<br>Weight<br>(lbs) | Case<br>Net<br>Weight<br>(lbs) | Pallet GTIN    | Cases/<br>Layer | , , | Pallet<br>Gross<br>Weight<br>(lbs) |
|-------|-------|----------------|----------------|------------------------|-----------------------|------------------------|----------------|------------------------|-----------------------|------------------------|----------------------------------|--------------------------------|----------------|-----------------|-----|------------------------------------|
| 33797 | 60 oz | 8              | 00031200337979 | 3.652                  | 4.634                 | 10.372                 | 10031200337976 | 14.875                 | 9.5                   | 10.528                 | 34.61                            | 32.928                         | 80031200337975 | 13              | 5   | 2252.9                             |