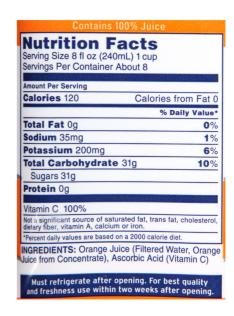

## **INGREDIENTS:**

Orange Juice from Concentrate (Water, Juice Concentrate)

#### **ALLERGENS:**

None present

### STORAGE INSTRUCTIONS:

Must refrigerate after opening. For best quality and freshness use within two weeks after opening.

## **ADDITIONAL ATTRIBUTES:**

No high fructose corn syrup

No artificial colors, flavors or preservatives

100% Vitamin C

Kosher

| Is Kosher? | Juice Percentage | Shelf Life | Storage Condition | Min Storage Temp | Max Storage Temp | Gluten Status | Country of Origin |
|------------|------------------|------------|-------------------|------------------|------------------|---------------|-------------------|
| Yes        | 100%             | 180 days   | Ambient           | 40               | 65               | No Claim      | on request        |