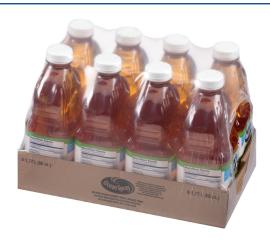

## PRODUCT INFORMATION

| ι  | JPC  | Size  | Units/<br>Case | Each GTIN      | Each<br>Length<br>(in) | Each<br>Width<br>(in) | Each<br>Height<br>(in) | Case GTIN      | Case<br>Length<br>(in) | Case<br>Width<br>(in) | Case<br>Height<br>(in) | Case<br>Gross<br>Weight<br>(lbs) | Case<br>Net<br>Weight<br>(lbs) | Pallet GTIN    | Cases/<br>Layer | , , | Pallet<br>Gross<br>Weight<br>(lbs) |
|----|------|-------|----------------|----------------|------------------------|-----------------------|------------------------|----------------|------------------------|-----------------------|------------------------|----------------------------------|--------------------------------|----------------|-----------------|-----|------------------------------------|
| 32 | 2797 | 60 oz | 8              | 00031200327970 | 3.652                  | 4.634                 | 10.372                 | 10031200327977 | 14.875                 | 9.5                   | 10.528                 | 34.61                            | 32.928                         | 80031200327976 | 13              | 5   | 2252.9                             |